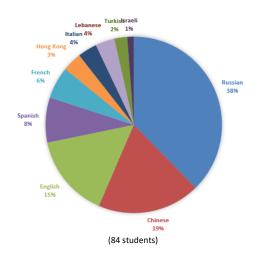

hing of English and host family accommodation

Individuals accepted Groups accepted

A free group leader place for groups of 10 or more students

Free return airport transfers from Heathrow or Gatwick for groups of 10 or more students

There is a 10% discount for repeat students

Arrival placement test

Average class size of 10 and a maximum of 16

15 hours of EFL tuition each week

10 hours of Active English tuition each week

10 hours of Sport tuition each week

2 full day excursions each week

1 half day excursion each week

Laundry twice per week

Free Wi-Fi throughout the schools

Welcome packs on arrival; including wristband, water bottle and course material Personalised academic report and certificate presented at graduation ceremony





## STUDENT NATIONALITY SPLIT - SUMMER 2019



## **ADULT NATIONALITY SPLIT - SUMMER 2019**





For a more detailed list of services that UK2Learn provides, please visit our website or contact us:

Tel: 01483 425500 Mobile: 07787556963 Skype: uk2learn

 $\textbf{Email:} \ \underline{smackie@uk2learn.com} \ \textbf{or} \ \underline{amackie@uk2learn.com}$