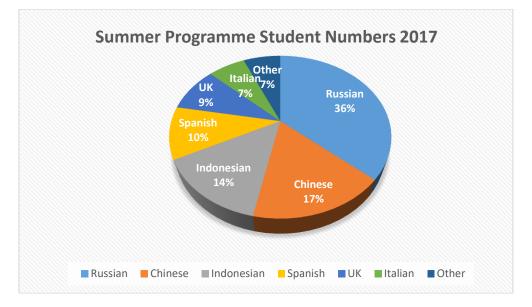

Information: Individuals accepted Groups accepted A free group leader place for every 10 students Return airport transfers from Heathrow and Gatwick are included for group of 10 or more There is a 10% discount for the 2<sup>nd</sup> and/or 3<sup>rd</sup> sibling There is a 10% discount for repeat students All airport arrivals and departures must be between 06:00 and 21:00 (additional costs may apply if not) Accredited by the British Council & Education UK